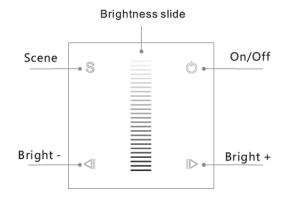

# **Key function:**

On/Off: Turn on/off lights.

Brightness Slide: Touch to change the brightness.

Bright +/-: Adjust brightness, short press 10 levels,

long press 1-5s continuous 256 levels adjustment.

Scene: Short press run the scene, long press 2s save.