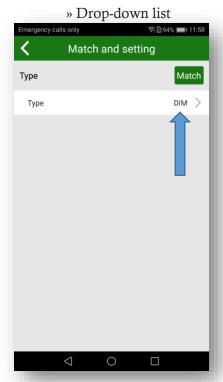

# **4.1.** Select the type of device we will command

**5.** Long press the button ON/OFF on the **TOUCH AC TRIAC RF DIMMER** while the light starts flashes and press "**Match**" on your phone.

**6.** Your device is now connected.