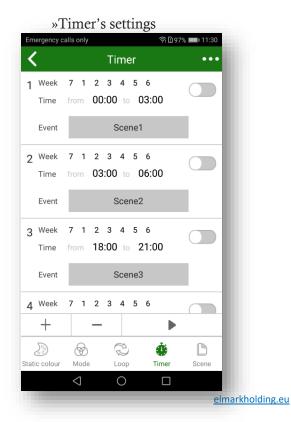

# **Key function:**

On/Off: Turn on/off lights.

Brightness Slide: Touch to change the brightness.

Bright +/-: Adjust brightness, short press 10 levels,

long press 1-5s continuous 256 levels adjustment.

Scene: Short press run the scene, long press 2s save.