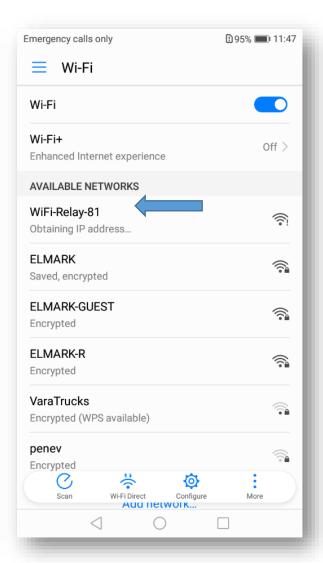

#### How to:

- 1. Turn on Wi-Fi relay controller.
- 2. Connecting the Wi-Fi controller to your network.

elmarkholding.eu

3. Start the "Skydance" app (should be already installed).

**4.** Connecting the Wi-Fi relay controller with the **TOUCH AC TRIAC RF DIMMER** 

# **4.1.** Select the type of device we will command

**5.** Long press the button ON/OFF on the **TOUCH AC TRIAC RF DIMMER** while the light starts flashes and press "**Match**" on your phone.

**6.** Your device is now connected.