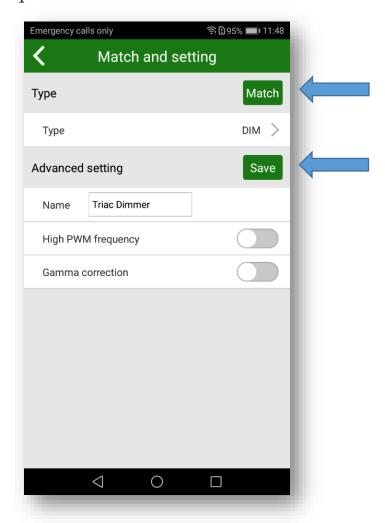

# **4.1.** Select the type of device we will command

**5.** Long press the button ON/OFF on the **TOUCH AC TRIAC RF DIMMER** while the light starts flashes and press "**Match**" on your phone.

**6.** Your device is now connected.