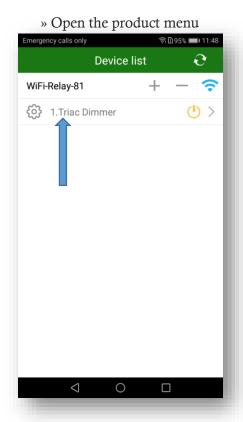

#### How to:

- 1. Turn on Wi-Fi relay controller.
- 2. Connecting the Wi-Fi controller to your network.

elmarkholding.eu

3. Start the "Skydance" app (should be already installed).

**4.** Connecting the Wi-Fi relay controller with the **TOUCH AC TRIAC RF DIMMER** 

# **4.1.** Select the type of device we will command

**5.** Long press the button ON/OFF on the **TOUCH AC TRIAC RF DIMMER** while the light starts flashes and press "**Match**" on your phone.

**6.** Your device is now connected.