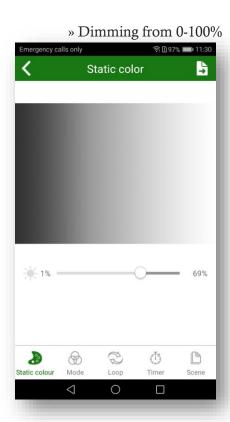

# **Key function:**

On/Off: Turn on/off lights.

Brightness Slide: Touch to change the brightness.

Bright +/-: Adjust brightness, short press 10 levels,

long press 1-5s continuous 256 levels adjustment.

Scene: Short press run the scene, long press 2s save.