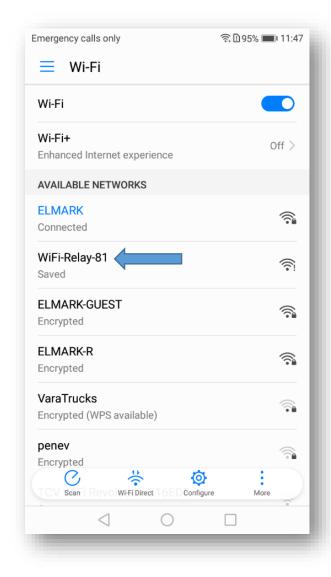

#### How to:

- 1. Turn on Wi-Fi relay controller.
- 2. Connecting the Wi-Fi controller to your network.

elmarkholding.eu

3. Start the "Skydance" app (should be already installed).

**4.** Connecting the Wi-Fi relay controller with the **TOUCH AC TRIAC RF DIMMER** 

# **4.1.** Select the type of device we will command

**5.** Long press the button ON/OFF on the **TOUCH AC TRIAC RF DIMMER** while the light starts flashes and press "**Match**" on your phone.

**6.** Your device is now connected.