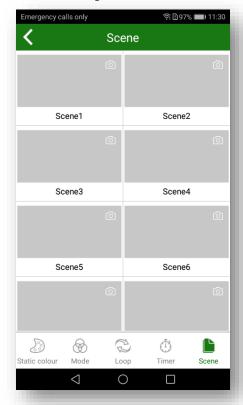

#### » Select predefined scene

# **Key function:**

On/Off: Turn on/off lights.

Brightness Slide: Touch to change the brightness.

Bright +/-: Adjust brightness, short press 10 levels,

long press 1-5s continuous 256 levels adjustment.

Scene: Short press run the scene, long press 2s save.