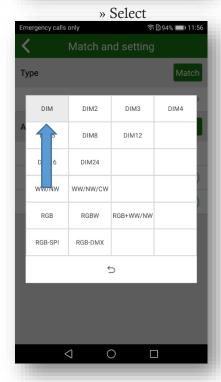

# **4.1.** Select the type of device we will command

**5.** Long press the button ON/OFF on the **TOUCH AC TRIAC RF DIMMER** while the light starts flashes and press "**Match**" on your phone.

**6.** Your device is now connected.