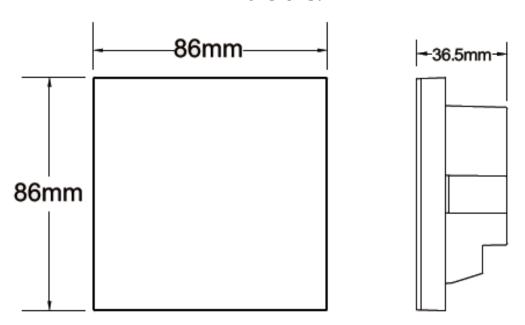

## Technical data:

| Input voltage:       | 100-240VAC      |
|----------------------|-----------------|
| Output voltage:      | 100-240VAC      |
| Output current:      | 1.2A            |
| Output power:        | 100-288W        |
| Remote distance:     | 30m             |
| Working temperature: | -30°C~55°C      |
| Product size:        | L86×W86×H36.5mm |
| Net weight:          | 152g            |
| Catalogue number:    | 99TOUCH1        |

## **Dimensions:**