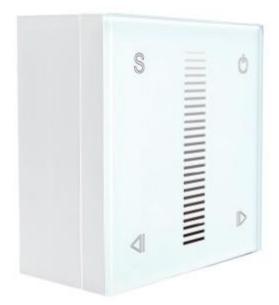

## TOUCH AC TRIAC RF DIMMER

- Triac dimmable and Mosfet dimmable.
- Built in 2.4 GHz module, can be used as RF dimming remoter, remote control more dimming receivers.
- When direct connect dimmable light, great compatibility with a variety of dimming remoter.
- Leading edge dimming or trailing edge dimming set by dip switch.
- Minimum brightness set by dip switch.
- Ultra-sensitive high strength glass touch panel with touch brightness slide in the middle and backlighting.
- To dim and switch single color dimmable LED lamps, traditional incandescent and halogen lights.
- Can work with Wi-Fi-relay controller after install APP on IOS and Android system.

# **Key function:**

On/Off: Turn on/off lights.

Brightness Slide: Touch to change the brightness.

Bright +/-: Adjust brightness, short press 10 levels,

long press 1-5s continuous 256 levels adjustment.

Scene: Short press run the scene, long press 2s save.