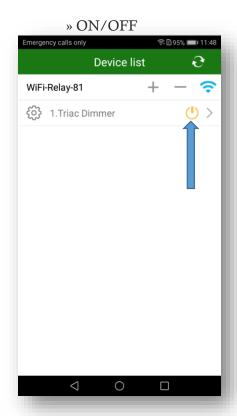

# **Key function:**

On/Off: Turn on/off lights.

Brightness Slide: Touch to change the brightness.

Bright +/-: Adjust brightness, short press 10 levels,

long press 1-5s continuous 256 levels adjustment.

Scene: Short press run the scene, long press 2s save.