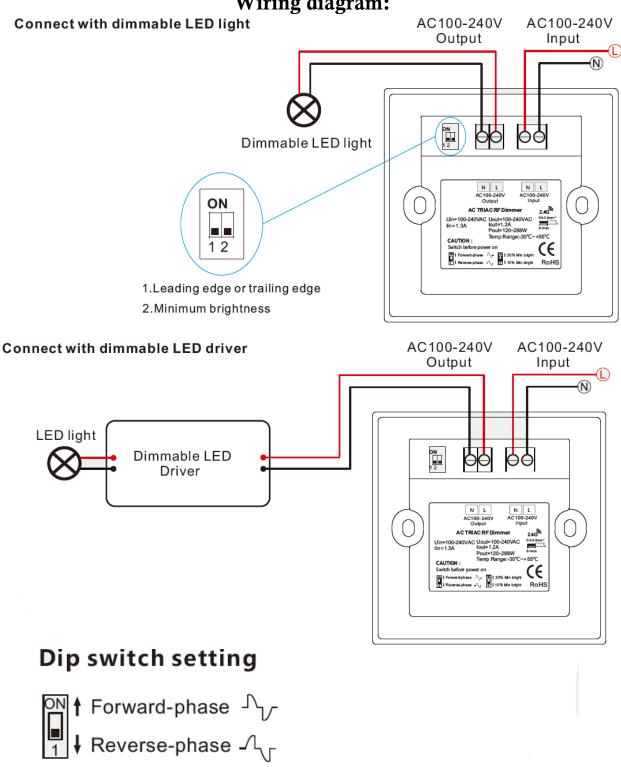

• Select leading edge dimmer or trailing edge dimmer according to your dimmable LED light.

Forward-phase control dimmer(TRIAC)

Reverse-phase control dimmer