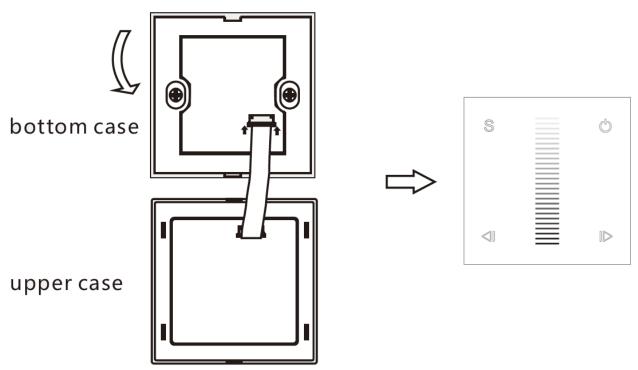

- Connect FPC line. Then from top to bottom, moderately cover upper case, complete installation

# **Key function:**

On/Off: Turn on/off lights.

Brightness Slide: Touch to change the brightness.

Bright +/-: Adjust brightness, short press 10 levels,

long press 1-5s continuous 256 levels adjustment.

Scene: Short press run the scene, long press 2s save.