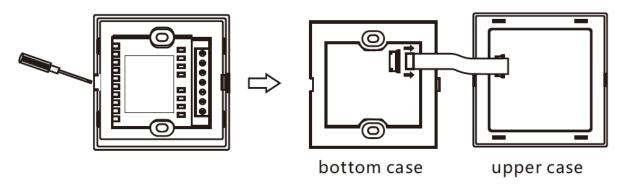

# Installation diagram:

- Flip panel, inserted into the card edge aperture with a small screwdriver, gently try and open the panel. Pull out FPC lock catch, then remove FPC line.

- After connect wires, put bottom case into 86 bottom box, put in the screw and tighten.

- Connect FPC line. Then from top to bottom, moderately cover upper case, complete installation