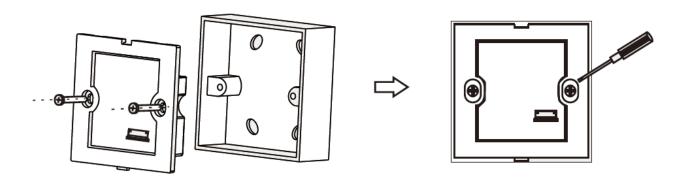

# Installation diagram:

- Flip panel, inserted into the card edge aperture with a small screwdriver, gently try and open the panel. Pull out FPC lock catch, then remove FPC line.

- After connect wires, put bottom case into 86 bottom box, put in the screw and tighten.

- Connect FPC line. Then from top to bottom, moderately cover upper case, complete installation