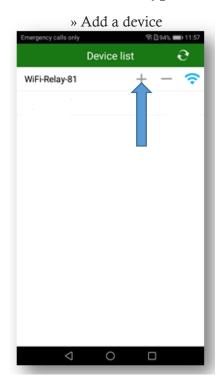

#### How to:

- 1. Turn on Wi-Fi relay controller.
- 2. Connecting the Wi-Fi controller to your network.

elmarkholding.eu

3. Start the "Skydance" app (should be already installed).

**4.** Connecting the Wi-Fi relay controller with the **TOUCH AC TRIAC RF DIMMER** 

# **4.1.** Select the type of device we will command

**5.** Long press the button ON/OFF on the **TOUCH AC TRIAC RF DIMMER** while the light starts flashes and press "**Match**" on your phone.

**6.** Your device is now connected.